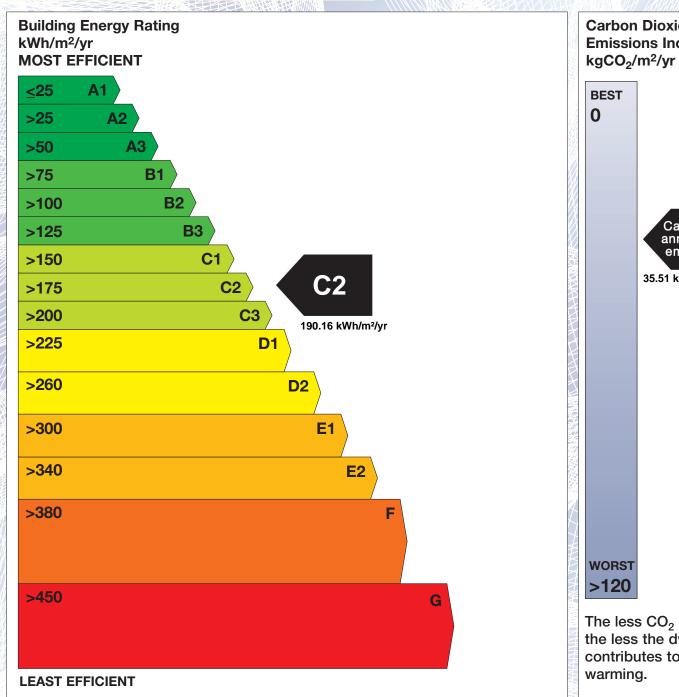

## BER for the building detailed below is:

C<sub>2</sub>

| Address             | 6 LOUGH ALLEN HOTEL<br>DRUMSHANBO<br>CO. LEITRIM |
|---------------------|--------------------------------------------------|
| BER Number          | 108724527                                        |
| Date of Issue       | 13/02/2020                                       |
| Valid Until         | 13/02/2030                                       |
| Assessor Number     | 107180                                           |
| Assessor Company No | 102624                                           |

The Building Energy Rating (BER) is an indication of the energy performance of this dwelling. It covers energy use for space heating, water heating, ventilation and lighting, calculated on the basis of standard occupancy. It is expressed as primary energy use per unit floor area per year (kWh/m²/yr).

'A' rated properties are the most energy efficient and will tend to have the lowest energy bills.

Carbon Dioxide (CO<sub>2</sub>) **Emissions Indicator** Calculated annual CO2 emissions 35.51 kgCO<sub>2</sub>/m<sup>2</sup>/yr The less CO<sub>2</sub> produced, the less the dwelling contributes to global