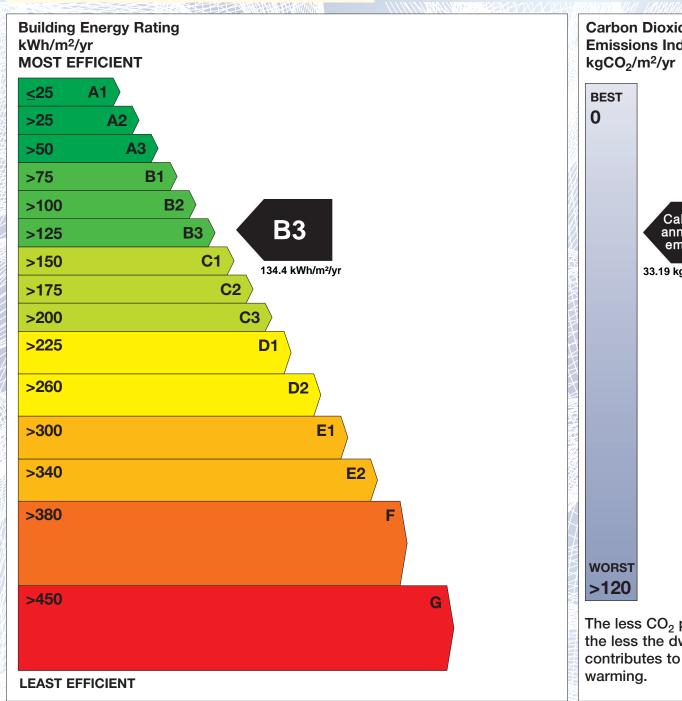

## **Building Energy Rating (BER)**

BER for the building detailed below is:

**B3** 

| Address             | LETTEREENEEN<br>TOURMAKEADY<br>CO. MAYO |
|---------------------|-----------------------------------------|
| BER Number          | 112512801                               |
| Date of Issue       | 17/08/2019                              |
| Valid Until         | 17/08/2029                              |
| Assessor Number     | 105920                                  |
| Assessor Company No | 105919                                  |

The Building Energy Rating (BER) is an indication of the energy performance of this dwelling. It covers energy use for space heating, water heating, ventilation and lighting, calculated on the basis of standard occupancy. It is expressed as primary energy use per unit floor area per year (kWh/m²/yr).

'A' rated properties are the most energy efficient and will tend to have the lowest energy bills.

Carbon Dioxide (CO<sub>2</sub>) **Emissions Indicator** Calculated annual CO2 emissions 33.19 kgCO<sub>2</sub>/m<sup>2</sup>/yr The less CO<sub>2</sub> produced, the less the dwelling contributes to global