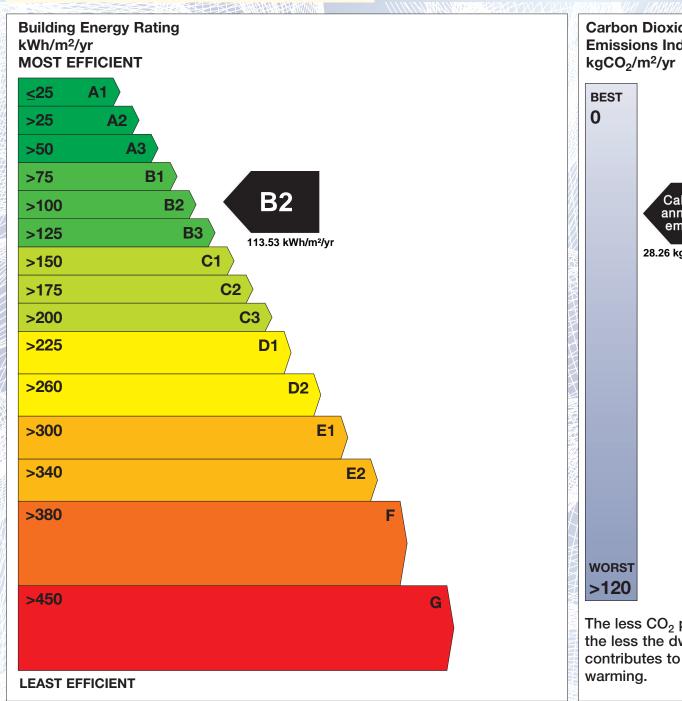

## **Building Energy Rating (BER)**

BER for the building detailed below is:

**B2** 

| Address             | KILL<br>KINGSTOWN<br>CLIFDEN<br>CO. GALWAY |
|---------------------|--------------------------------------------|
| BER Number          | 111299228                                  |
| Date of Issue       | 30/07/2018                                 |
| Valid Until         | 30/07/2028                                 |
| Assessor Number     | 107122                                     |
| Assessor Company No | 107121                                     |

The Building Energy Rating (BER) is an indication of the energy performance of this dwelling. It covers energy use for space heating, water heating, ventilation and lighting, calculated on the basis of standard occupancy. It is expressed as primary energy use per unit floor area per year (kWh/m²/yr).

'A' rated properties are the most energy efficient and will tend to have the lowest energy bills.

Carbon Dioxide (CO<sub>2</sub>) **Emissions Indicator** Calculated annual CO<sub>2</sub> emissions 28.26 kgCO<sub>2</sub>/m<sup>2</sup>/yr The less CO<sub>2</sub> produced, the less the dwelling contributes to global