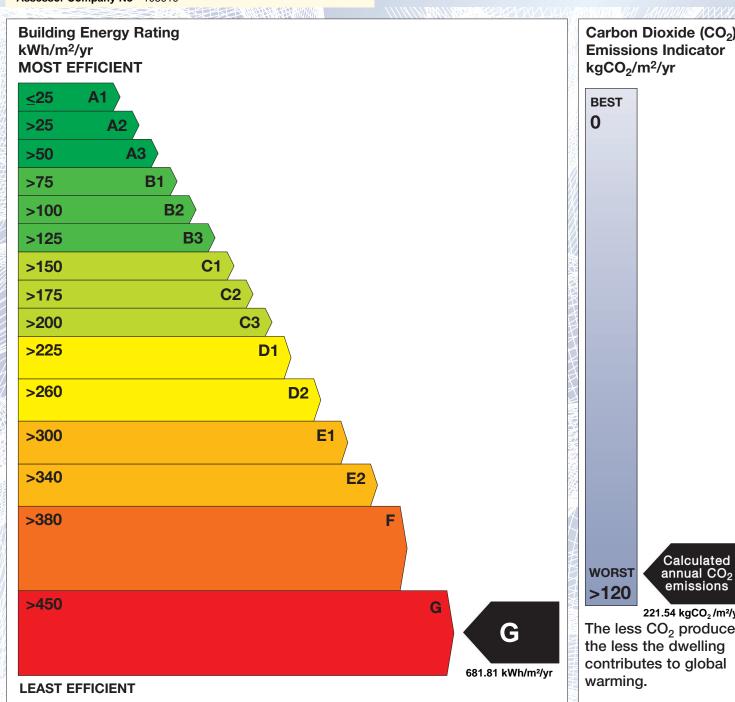

## BER for the building detailed below is:

G

| Address             | CORNAROYA<br>BALLINROBE<br>CO. MAYO |
|---------------------|-------------------------------------|
| BER Number          | 112586201                           |
| Date of Issue       | 13/09/2019                          |
| Valid Until         | 13/09/2029                          |
| Assessor Number     | 105920                              |
| Assessor Company No | 105919                              |

The Building Energy Rating (BER) is an indication of the energy performance of this dwelling. It covers energy use for space heating, water heating, ventilation and lighting, calculated on the basis of standard occupancy. It is expressed as primary energy use per unit floor area per year (kWh/m²/yr).

'A' rated properties are the most energy efficient and will tend to have the lowest energy bills.

Carbon Dioxide (CO<sub>2</sub>) **Emissions Indicator** kgCO<sub>2</sub>/m<sup>2</sup>/yr

221.54 kgCO<sub>2</sub>/m<sup>2</sup>/yr The less CO<sub>2</sub> produced, the less the dwelling contributes to global