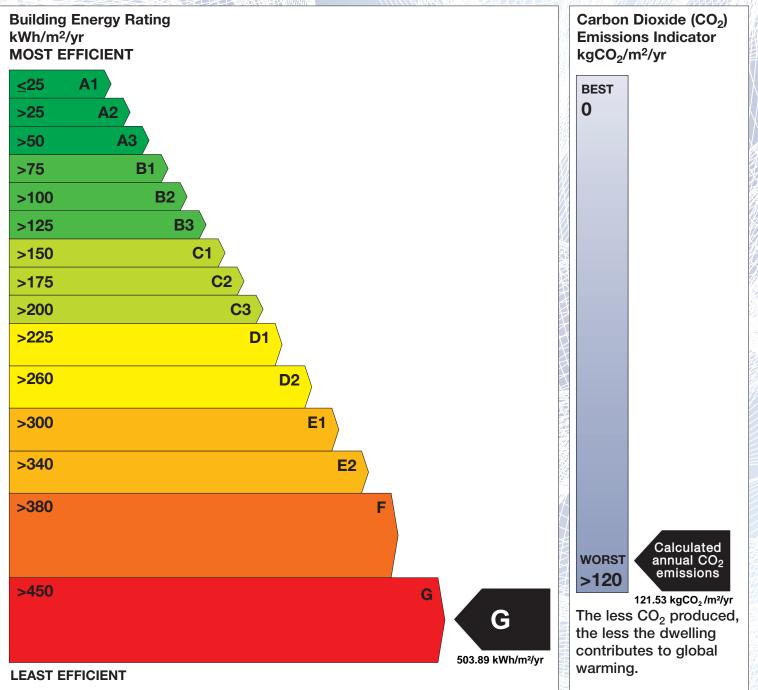

## **Building Energy Rating (BER)**

| BER for the building detailed below is: |                                   | G     |
|-----------------------------------------|-----------------------------------|-------|
| Address                                 | ROSHARRY<br>MOHILL<br>CO. LEITRIM |       |
| BER Number                              | 111322228                         |       |
| Date of Issue                           | 09/08/2018                        |       |
| Valid Until                             | 09/08/2028                        |       |
| Assessor Number                         | 100608                            |       |
| Assessor Company No                     | 102624                            | HINDE |

The Building Energy Rating (BER) is an indication of the energy performance of this dwelling. It covers energy use for space heating, water heating, ventilation and lighting, calculated on the basis of standard occupancy. It is expressed as primary energy use per unit floor area per year (kWh/m<sup>2</sup>/yr).

'A' rated properties are the most energy efficient and will tend to have the lowest energy bills.

**IMPORTANT:** This BER is calculated on the basis of data provided to and by the BER Assessor, and using the version of the assessment software quoted below. A future BER assigned to this dwelling may be different, as a result of changes to the dwelling or to the assessment software.