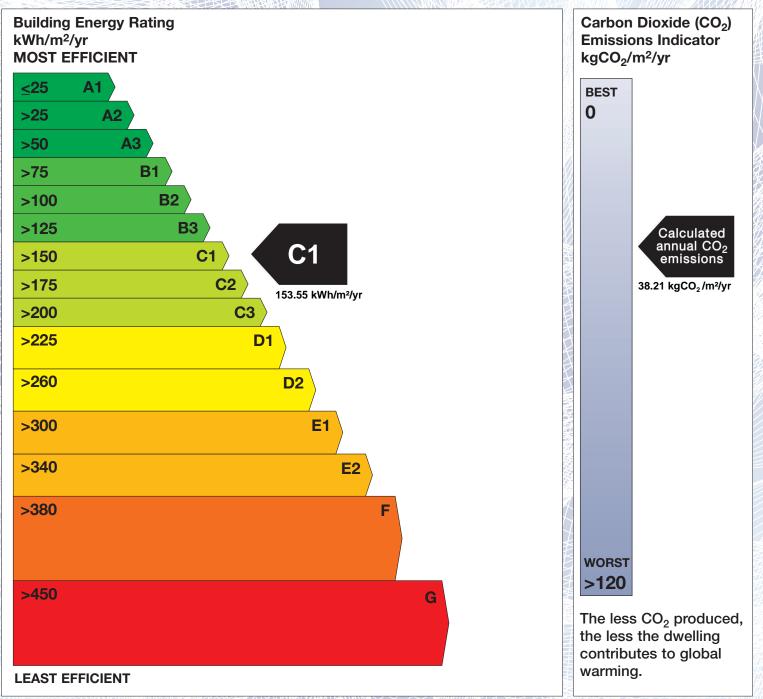

## **Building Energy Rating (BER)**

| BER for the building detailed below is: |                                            | C1       |
|-----------------------------------------|--------------------------------------------|----------|
| Address                                 | BALLYTOOHEY<br>TARMONBARRY<br>CO. LONGFORD |          |
| BER Number                              | 110877263                                  |          |
| Date of Issue                           | 29/03/2018                                 |          |
| Valid Until                             | 29/03/2028                                 |          |
| Assessor Number                         | 100300                                     |          |
| Assessor Company No                     | 100300                                     | 114/Huma |

The Building Energy Rating (BER) is an indication of the energy performance of this dwelling. It covers energy use for space heating, water heating, ventilation and lighting, calculated on the basis of standard occupancy. It is expressed as primary energy use per unit floor area per year (kWh/m<sup>2</sup>/yr).

'A' rated properties are the most energy efficient and will tend to have the lowest energy bills.

**IMPORTANT:** This BER is calculated on the basis of data provided to and by the BER Assessor, and using the version of the assessment software quoted below. A future BER assigned to this dwelling may be different, as a result of changes to the dwelling or to the assessment software.