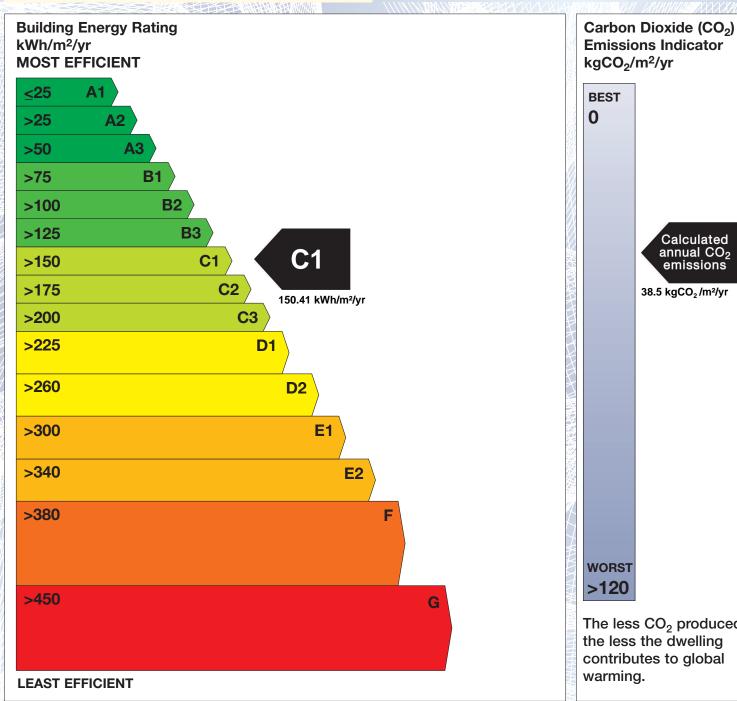

## **Building Energy Rating (BER)**

BER for the building detailed below is:

C<sub>1</sub>

| Address             | GREYFIELD<br>DRUMKEERIN<br>CO. LEITRIM |
|---------------------|----------------------------------------|
| Eircode             | N41R6K7                                |
| BER Number          | 114803224                              |
| Date of Issue       | 14/04/2022                             |
| Valid Until         | 14/04/2032                             |
| Assessor Number     | 102498                                 |
| Assessor Company No | 102498                                 |

'A' rated properties are the most energy efficient and will tend to have the lowest energy bills.

**Emissions Indicator** Calculated annual CO2 emissions 38.5 kgCO<sub>2</sub>/m<sup>2</sup>/yr The less CO<sub>2</sub> produced, the less the dwelling contributes to global