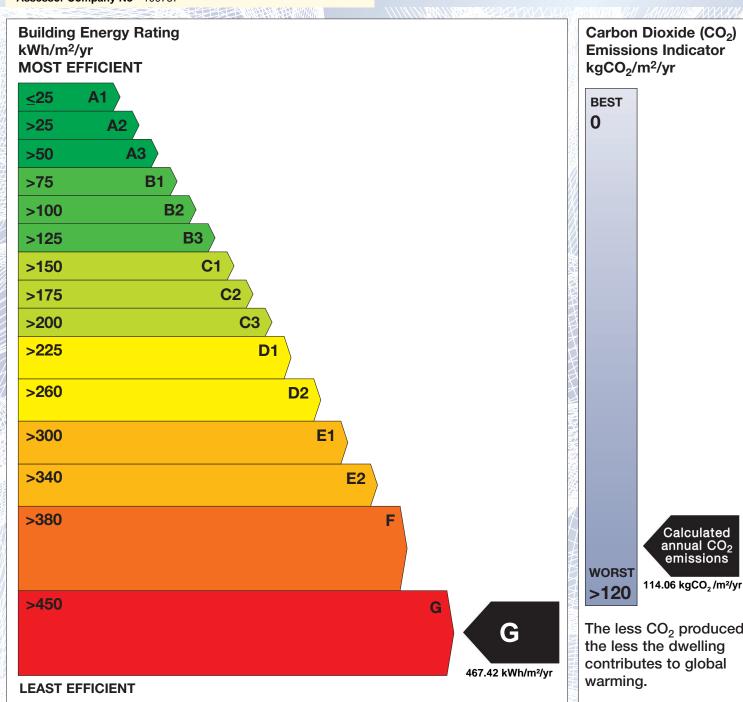

## BER for the building detailed below is:

G

| BER Number 109896282   Date of Issue 20/06/2017   Valid Until 20/06/2027   Assessor Number 100737 | Address             | STRAWBERRY HILL<br>DUNMORE<br>CO. GALWAY |
|---------------------------------------------------------------------------------------------------|---------------------|------------------------------------------|
| <b>Valid Until</b> 20/06/2027                                                                     | BER Number          | 109896282                                |
|                                                                                                   | Date of Issue       | 20/06/2017                               |
| Assessor Number 100737                                                                            | Valid Until         | 20/06/2027                               |
|                                                                                                   | Assessor Number     | 100737                                   |
| Assessor Company No 100737                                                                        | Assessor Company No | 100737                                   |

The Building Energy Rating (BER) is an indication of the energy performance of this dwelling. It covers energy use for space heating, water heating, ventilation and lighting, calculated on the basis of standard occupancy. It is expressed as primary energy use per unit floor area per year (kWh/m²/yr).

'A' rated properties are the most energy efficient and will tend to have the lowest energy bills.

Carbon Dioxide (CO<sub>2</sub>) **Emissions Indicator** 

The less CO<sub>2</sub> produced, the less the dwelling contributes to global