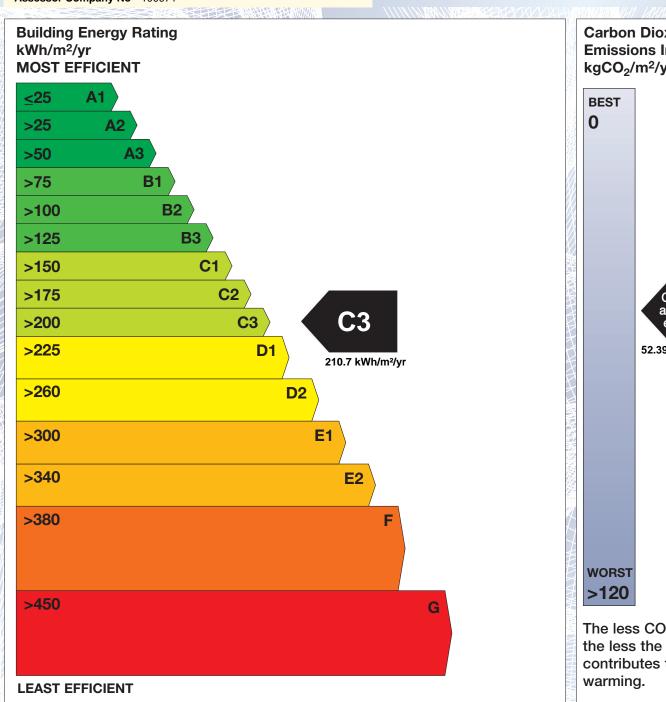

## BER for the building detailed below is:

**C3** 

| Address                                        | BALLYGLASS EAST<br>CHARLESTOWN<br>CO. MAYO |
|------------------------------------------------|--------------------------------------------|
| BER Number                                     | 107593568                                  |
| Date of Issue                                  | 24/10/2016                                 |
| Valid Until                                    | 24/10/2026                                 |
| Assessor Number                                | 100971                                     |
| Assessor Company No                            | 100971                                     |
| iigo - San |                                            |

The Building Energy Rating (BER) is an indication of the energy performance of this dwelling. It covers energy use for space heating, water heating, ventilation and lighting, calculated on the basis of standard occupancy. It is expressed as primary energy use per unit floor area per year (kWh/m²/yr).

'A' rated properties are the most energy efficient and will tend to have the lowest energy bills.

Carbon Dioxide (CO<sub>2</sub>) **Emissions Indicator** kgCO<sub>2</sub>/m<sup>2</sup>/yr Calculated annual CO2 emissions 52.39 kgCO<sub>2</sub>/m<sup>2</sup>/yr The less CO<sub>2</sub> produced, the less the dwelling contributes to global