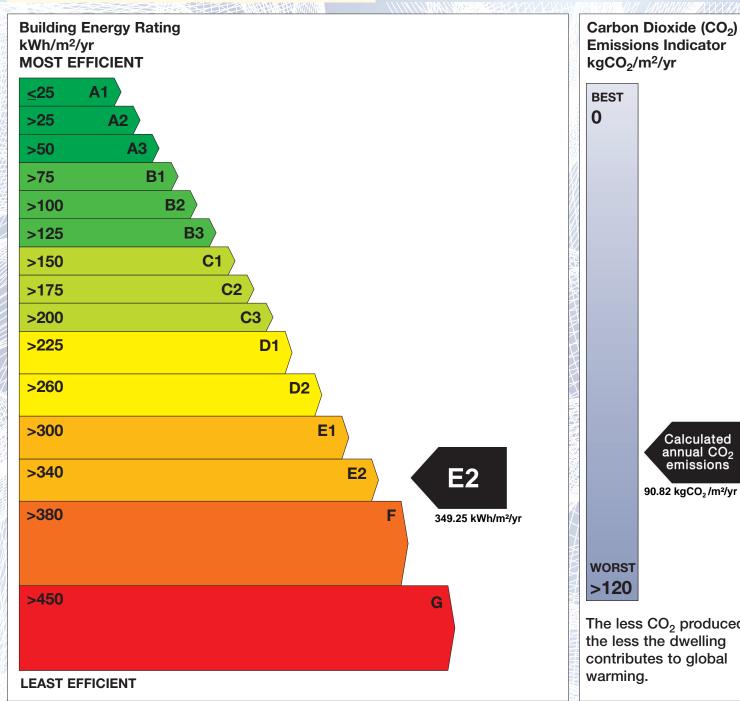

## **Building Energy Rating (BER)**

BER for the building detailed below is:

**E2** 

| Address             | MAUMFIN<br>MOYARD<br>CO. GALWAY |
|---------------------|---------------------------------|
| BER Number          | 112339908                       |
| Date of Issue       | 10/06/2019                      |
| Valid Until         | 10/06/2029                      |
| Assessor Number     | 107122                          |
| Assessor Company No | 107121                          |

The Building Energy Rating (BER) is an indication of the energy performance of this dwelling. It covers energy use for space heating, water heating, ventilation and lighting, calculated on the basis of standard occupancy. It is expressed as primary energy use per unit floor area per year (kWh/m²/yr).

'A' rated properties are the most energy efficient and will tend to have the lowest energy bills.

**Emissions Indicator** Calculated annual CO2 emissions 90.82 kgCO<sub>2</sub>/m<sup>2</sup>/yr The less CO<sub>2</sub> produced,