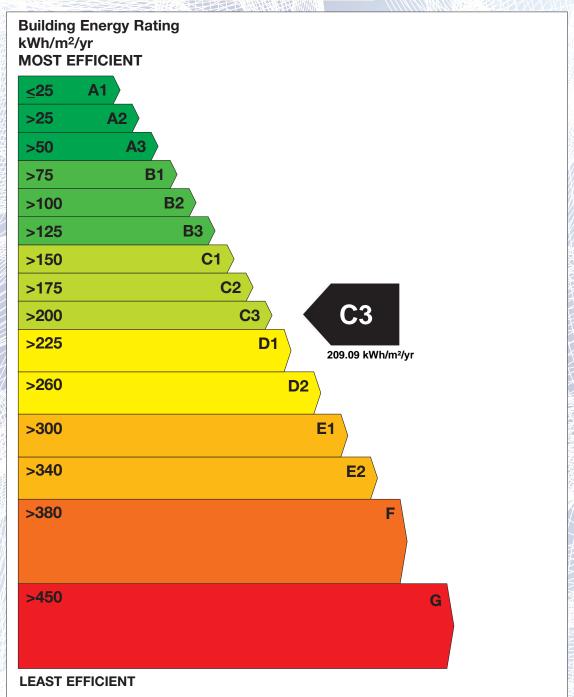

## BER for the building detailed below is:

**C**3

| Address             | 27 LARNACH<br>BOHERMORE<br>GALWAY<br>CO. GALWAY |
|---------------------|-------------------------------------------------|
| BER Number          | 112196779                                       |
| Date of Issue       | 13/04/2019                                      |
| Valid Until         | 13/04/2029                                      |
| Assessor Number     | 102606                                          |
| Assessor Company No | 102606                                          |

The Building Energy Rating (BER) is an indication of the energy performance of this dwelling. It covers energy use for space heating, water heating, ventilation and lighting, calculated on the basis of standard occupancy. It is expressed as primary energy use per unit floor area per year (kWh/m²/yr).

'A' rated properties are the most energy efficient and will tend to have the lowest energy bills.

Carbon Dioxide (CO<sub>2</sub>) **Emissions Indicator** kgCO<sub>2</sub>/m<sup>2</sup>/yr **BEST** Calculated annual CO2 emissions 41.11 kgCO<sub>2</sub>/m<sup>2</sup>/yr WORST >120 The less CO<sub>2</sub> produced, the less the dwelling contributes to global warming.