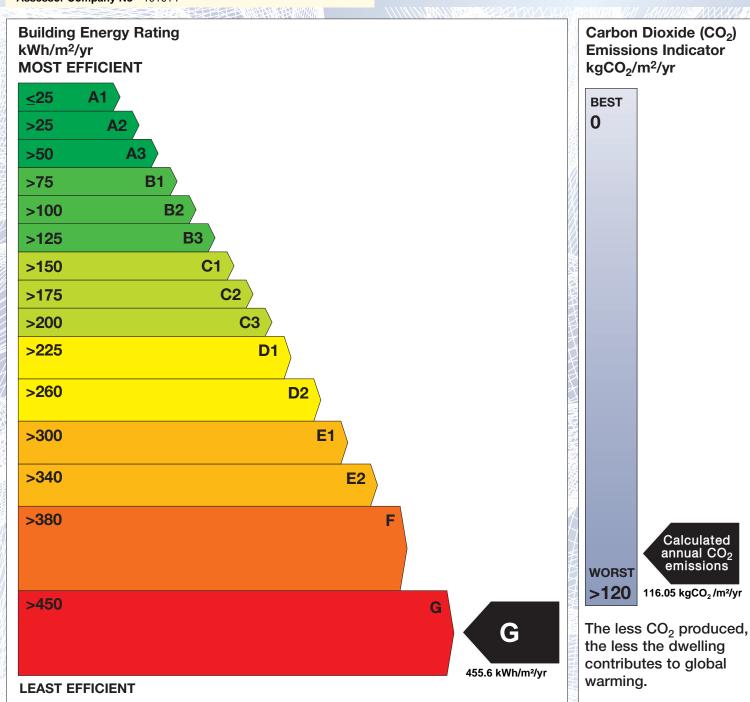

## BER for the building detailed below is:

G

| Address             | SAINT ANNES CARROWNANTY BALLYMOTE CO. SLIGO |
|---------------------|---------------------------------------------|
| BER Number          | 106252851                                   |
| Date of Issue       | 26/03/2014                                  |
| Valid Until         | 26/03/2024                                  |
| Assessor Number     | 101014                                      |
| Assessor Company No | 101014                                      |

The Building Energy Rating (BER) is an indication of the energy performance of this dwelling. It covers energy use for space heating, water heating, ventilation and lighting, calculated on the basis of standard occupancy. It is expressed as primary energy use per unit floor area per year (kWh/m²/yr).

'A' rated properties are the most energy efficient and will tend to have the lowest energy bills.

**Emissions Indicator** Calculated annual CO2 emissions 116.05 kgCO<sub>2</sub>/m<sup>2</sup>/yr

the less the dwelling contributes to global