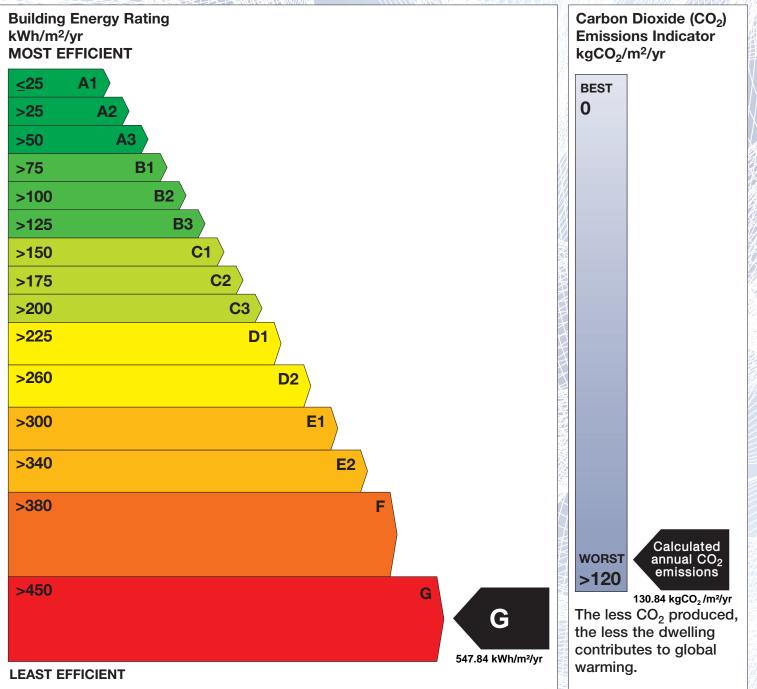

## **Building Energy Rating (BER)**

| BER for the building detailed below is: |                                       | G      |
|-----------------------------------------|---------------------------------------|--------|
| Address                                 | BALLYGADDY ROAD<br>TUAM<br>CO. GALWAY |        |
| Eircode                                 | H54NP62                               |        |
| BER Number                              | 113503015                             |        |
| Date of Issue                           | 30/10/2020                            |        |
| Valid Until                             | 30/10/2030                            |        |
| Assessor Number                         | 105920                                |        |
| Assessor Company No                     | 105919                                | 114111 |
| ID THE REAL PROPERTY OF A DECK          |                                       |        |

The Building Energy Rating (BER) is an indication of the energy performance of this dwelling. It covers energy use for space heating, water heating, ventilation and lighting, calculated on the basis of standard occupancy. It is expressed as primary energy use per unit floor area per year (kWh/m<sup>2</sup>/yr).

'A' rated properties are the most energy efficient and will tend to have the lowest energy bills.

**IMPORTANT:** This BER is calculated on the basis of data provided to and by the BER Assessor, and using the version of the assessment software quoted below. A future BER assigned to this dwelling may be different, as a result of changes to the dwelling or to the assessment software.