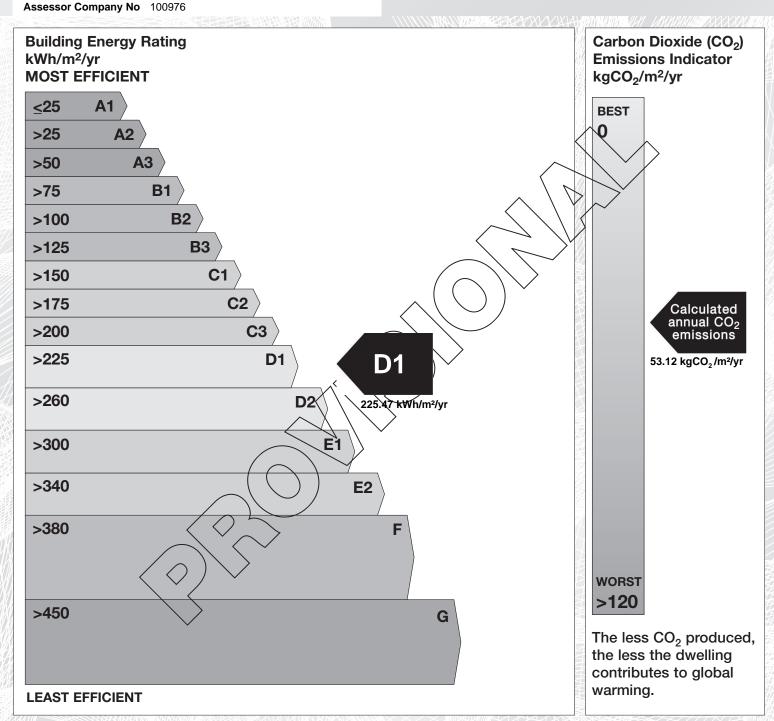

## Provisional BER for the building detailed below is:

**D1** 

Address CULMORE KILKELLY

CO. MAYO

 Eircode
 F35DD21

 BER Number
 114404767

 Date of Issue
 29/09/2021

 Valid Until
 29/09/2023

 Assessor Number
 100976

The Building Energy Rating (BER) is an indication of the energy performance of this dwelling. It covers energy use for space heating, water heating, ventilation and lighting, calculated on the basis of standard occupancy. It is expressed as primary energy use per unit floor area per year (kWh/m²/yr).