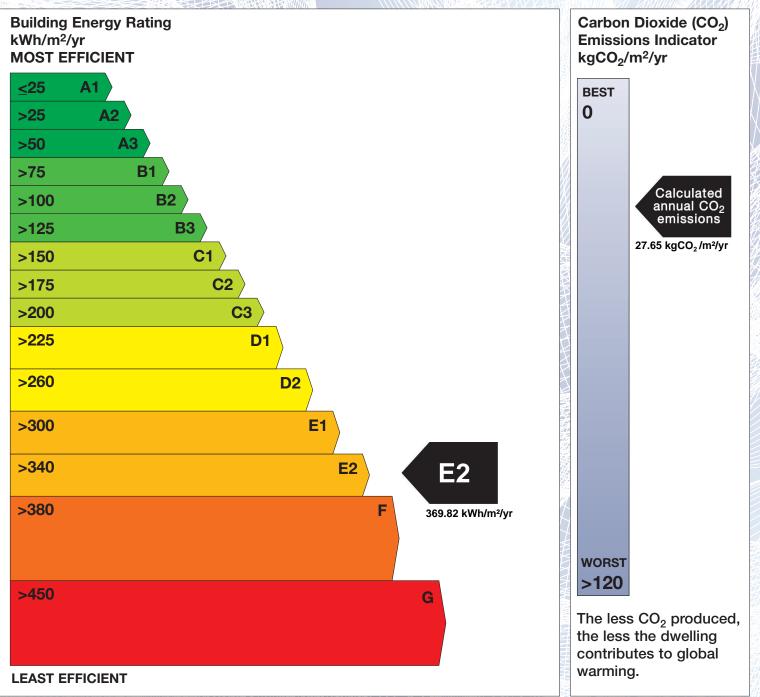

## **Building Energy Rating (BER)**

| BER for the building detailed below is: |                                     | E2     |
|-----------------------------------------|-------------------------------------|--------|
| Address                                 | BELTRA LODGE<br>NEWPORT<br>CO. MAYO |        |
| BER Number                              | 112478060                           |        |
| Date of Issue                           | 01/08/2019                          |        |
| Valid Until                             | 01/08/2029                          |        |
| Assessor Number                         | 100971                              |        |
| Assessor Company No                     | 100971                              | 141100 |

The Building Energy Rating (BER) is an indication of the energy performance of this dwelling. It covers energy use for space heating, water heating, ventilation and lighting, calculated on the basis of standard occupancy. It is expressed as primary energy use per unit floor area per year (kWh/m<sup>2</sup>/yr).

'A' rated properties are the most energy efficient and will tend to have the lowest energy bills.

**IMPORTANT:** This BER is calculated on the basis of data provided to and by the BER Assessor, and using the version of the assessment software quoted below. A future BER assigned to this dwelling may be different, as a result of changes to the dwelling or to the assessment software.